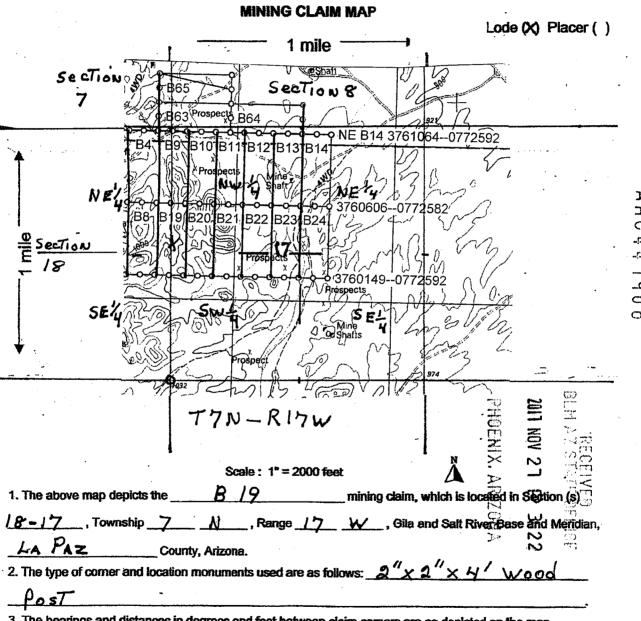

|                                       | MINING                                      | CLAIM MAP                  | Lode                | (X) Placer()                                   |
|---------------------------------------|---------------------------------------------|----------------------------|---------------------|------------------------------------------------|
|                                       | 1                                           | mile —                     |                     | <b>*</b> • • • • • • • • • • • • • • • • • • • |
|                                       |                                             |                            |                     |                                                |
| 1 mile                                | FZNW7ENW77NW76N<br>NW4<br>Section 19<br>Sw4 | NE'4                       | PHOENIX, ARIZONA    | BLH AZ STATE OFFICE                            |
| • • • • • • • • • • • • • • • • • • • | TフN                                         | 5E/4.                      |                     |                                                |
|                                       |                                             |                            | -                   |                                                |
| ,                                     | Scale: 1"=2                                 | 2000 feet                  | Ä                   |                                                |
| 1. The above map depicts the          | B 76                                        | mining claim, v            | which is located in | Section (s)                                    |
| , Township                            |                                             |                            |                     |                                                |
| LA PAZ C                              | 4                                           | -h                         | no odici grei pasc  | Cita Hierara                                   |
| 2. The type of comer and loca         |                                             | a se foliouse: 9"V         | 111/11/11           |                                                |
|                                       | von monuniche used ei                       | o do juliono. <u>A A e</u> | 4 47 W              | 000                                            |
| PosT                                  | in doman and fact had                       | waa diin                   |                     |                                                |
| 3. The bearings and distances         | ) III WOYI OUS SIKU 1 <del>00</del> 1 DOI   | . His Zenro inisio week    |                     | r map.  Form MCF100a  Revised July 2005        |