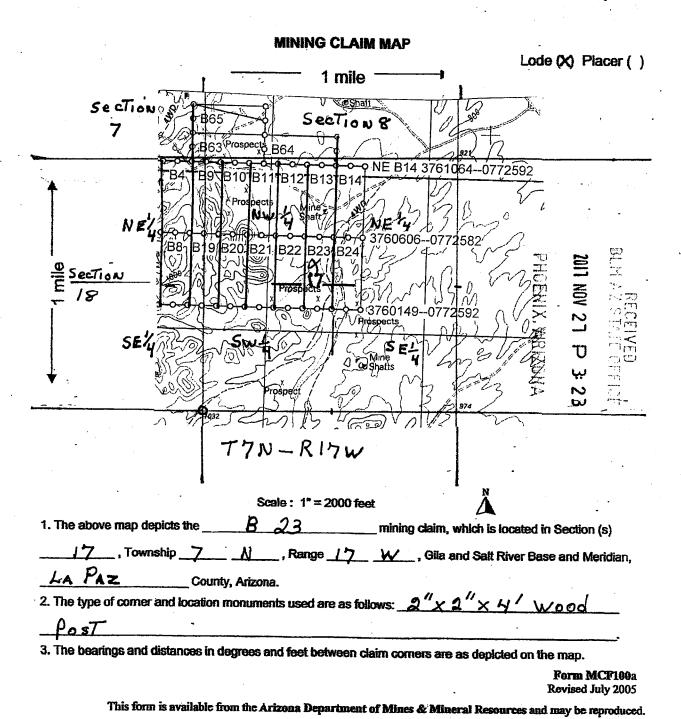

|                                       | MINING                                      | CLAIM MAP                  | Lode                | (X) Placer()                                   |
|---------------------------------------|---------------------------------------------|----------------------------|---------------------|------------------------------------------------|
|                                       | 1                                           | mile —                     |                     | <b>*</b> • • • • • • • • • • • • • • • • • • • |
|                                       |                                             |                            |                     |                                                |
| 1 mile                                | FZNW7ENW77NW76N<br>NW4<br>Section 19<br>Sw4 | NE'4                       | PHOENIX, ARIZONA    | BLH AZ STATE OFFICE                            |
| • • • • • • • • • • • • • • • • • • • | TフN                                         | 5E/4.                      |                     |                                                |
|                                       |                                             |                            | -                   |                                                |
| ,                                     | Scale: 1"=2                                 | 2000 feet                  | Ä                   |                                                |
| 1. The above map depicts the          | B 76                                        | mining claim, v            | which is located in | Section (s)                                    |
| , Township                            |                                             |                            |                     |                                                |
| LA PAZ C                              | 4                                           | -h                         | no odici grei pasc  | Cita Hierara                                   |
| 2. The type of comer and loca         |                                             | a se foliouse: 9"V         | 111/11/11           |                                                |
|                                       | von monuniche used ei                       | o do juliono. <u>A A e</u> | 4 47 W              | 000                                            |
| PosT                                  | in doman and fact had                       | waa diin                   |                     |                                                |
| 3. The bearings and distances         | ) III WOYI OUS SIKU 1 <del>00</del> 1 DOI   | . His Zenro inisio week    |                     | r map.  Form MCF100a  Revised July 2005        |