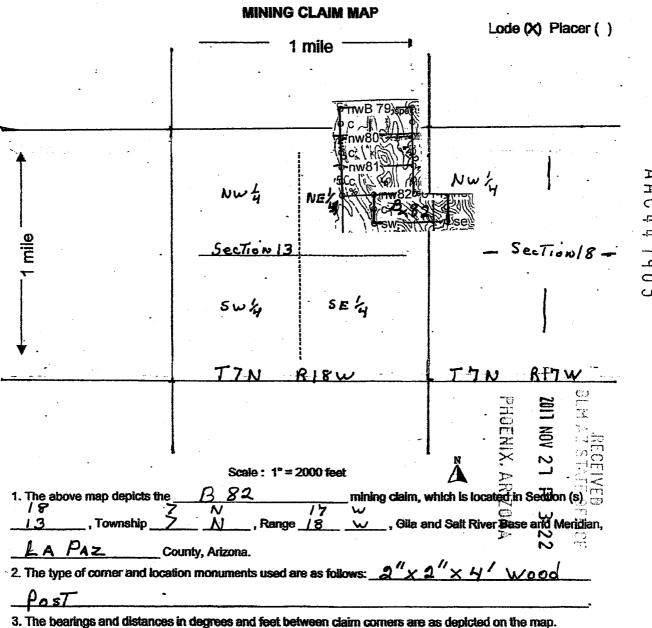

Form MCF100 Revised July 2005

|                                | MINING CLA                  | UM MAP                   | •                |                 |
|--------------------------------|-----------------------------|--------------------------|------------------|-----------------|
|                                |                             |                          | Lode             | (X) Placer ()   |
|                                | 5 w 4 Section               | 12 SE 4                  |                  |                 |
|                                | NW4 NE                      | nw80                     | Nw 4             |                 |
| mile                           | Section 13                  | 10 171 10000             | _ S              | ection/8-       |
|                                | 5w4                         | SEY                      |                  |                 |
| <b>↓</b>                       | T7N RIE                     | ru -                     | <b>アク</b> レ      | H7W             |
|                                |                             | -                        | ENIX. ARIZON     | RECEIVED        |
| . The above map depicts the    | Scale: 1"=20001             | feet<br>mining claim, wi | À                | یا ہے۔          |
| •                              |                             |                          |                  |                 |
| 12,13 , Township               | •                           | , Gila and               | a Salt River Bas | e and Meridian, |
| LA PAZ C                       |                             |                          | //               |                 |
| 2. The type of comer and local | ion monuments used are as   | follows: 2"x 2           | "×4' W           | rood            |
| Post                           |                             |                          |                  |                 |
| The bearings and distances     | in decrees and feet between | ) claim comers are a     | e denicted on th | a man           |